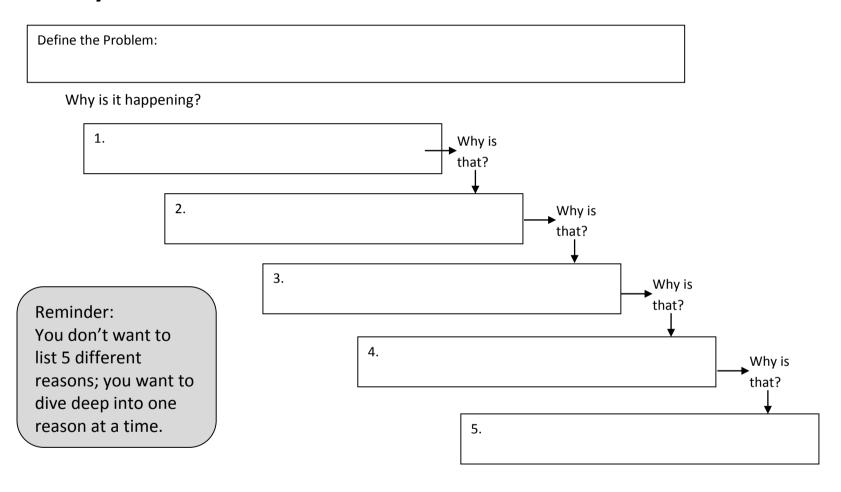

## **5 Whys Worksheet**

Identified Root Cause:

|                                      | •                                                                                                                                  |  |
|--------------------------------------|------------------------------------------------------------------------------------------------------------------------------------|--|
| Action/ Plan to Address the Problem: |                                                                                                                                    |  |
|                                      |                                                                                                                                    |  |
|                                      |                                                                                                                                    |  |
|                                      |                                                                                                                                    |  |
|                                      |                                                                                                                                    |  |
|                                      |                                                                                                                                    |  |
|                                      |                                                                                                                                    |  |
|                                      |                                                                                                                                    |  |
|                                      |                                                                                                                                    |  |
|                                      |                                                                                                                                    |  |
|                                      |                                                                                                                                    |  |
|                                      |                                                                                                                                    |  |
|                                      |                                                                                                                                    |  |
|                                      |                                                                                                                                    |  |
|                                      |                                                                                                                                    |  |
|                                      |                                                                                                                                    |  |
|                                      |                                                                                                                                    |  |
|                                      |                                                                                                                                    |  |
|                                      |                                                                                                                                    |  |
|                                      |                                                                                                                                    |  |
|                                      |                                                                                                                                    |  |
|                                      |                                                                                                                                    |  |
|                                      |                                                                                                                                    |  |
|                                      |                                                                                                                                    |  |
|                                      |                                                                                                                                    |  |
|                                      |                                                                                                                                    |  |
|                                      |                                                                                                                                    |  |
|                                      |                                                                                                                                    |  |
|                                      | Action Plan Double Check:                                                                                                          |  |
|                                      | Does your action plan indicate who is responsible for each action element?                                                         |  |
|                                      | Does your action plan involve a plan for communicating to relevant stakeholders?                                                   |  |
|                                      | Are the various elements of your action plan connected to a time frame? When will each piece be accomplished? Are deadlines set?   |  |
| 4.                                   | How will you assess whether the changes brought about within your plan have made a difference? How will you know if you solved the |  |
|                                      | problem?                                                                                                                           |  |